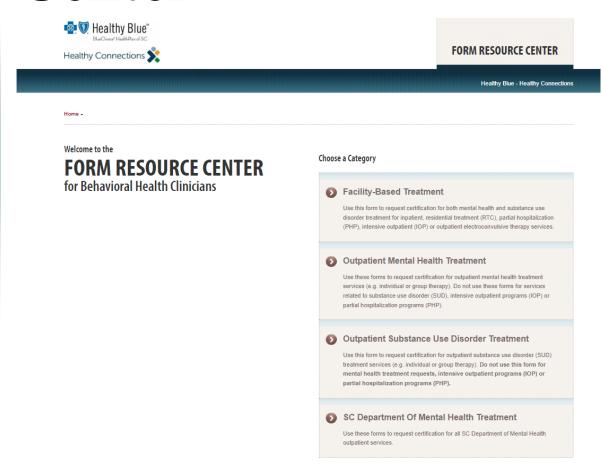

### The Forms Resource Center

#### Available forms include the following:

- Facility-Based Treatment
  - Discharge Form
- Outpatient Mental Health Treatment
  - Initial Outpatient Mental Health Treatment
  - Continued Outpatient Mental Health Treatment
  - Extended Outpatient Mental Health Treatment
  - Psychological/Neuropsychological Testing
- Outpatient Substance Use Disorder Treatment
- SC Department of Mental Health Treatment