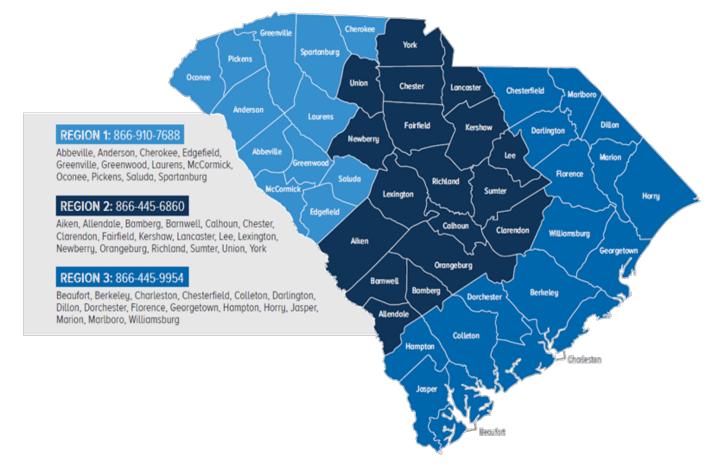

#### **Provider Service**

Phone: 866-757-8286 or TTY: 866-773-9634

Fax: 803-870-6511

Hours: Monday – Friday, 8:30 a.m. to 5 p.m. EST

#### **Disease Management (DM) Department**

Phone: 866-757-8286 or TTY: 866-773-9634

Fax: 803-870-6502

Hours: Monday – Friday, 8:30 a.m. to 5 p.m. EST

### **Utilization Management (UM) Department**

Phone: 866-757-8286 or TTY: 866-773-9634

Fax: 803-870-6500

Hours: Monday - Friday, 8:30 a.m. to 5 p.m. EST

#### **Case Management (CM) Department**

Phone: 866-757-8286 or TTY: 866-773-9634

Fax: 803-870-6501

Hours: Monday – Friday, 8:30 a.m. to 5 p.m. EST