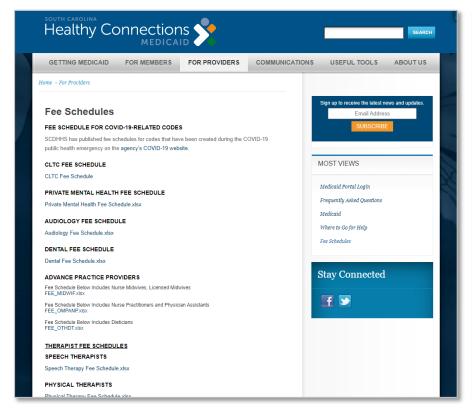

### **Benefits – Checking Covered Services**

- Visit www.scdhhs.gov/resource/fee-schedules \*
  - Information is listed by provider specialty.
  - If the code is on the SCDHHS fee schedule, it is covered.
  - Medicaid Manage Care Organization plans are required to offer at a minimum, the same benefits as Healthy Connections Fee for Service.

<sup>\*</sup> This link leads to a third-party site. Their organization is solely responsible for the content and privacy policies on the site.